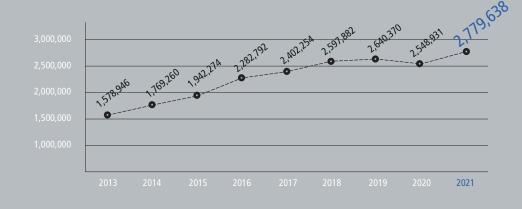

Lifting Volume

(Unit:TEU)

Sales

(Unit: million won)

Operated **Fleets Alphaliner** (Unit:TEU)

(Source : Alphaliner as of Dec.)