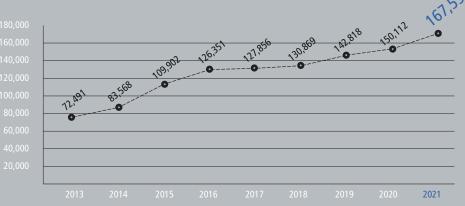

Lifting Volume

(Unit:TEU)

Sales

(Unit: million won)

Operated **Fleets Alphaliner** (Unit:TEU)

(Source : Alphaliner as of Dec.)