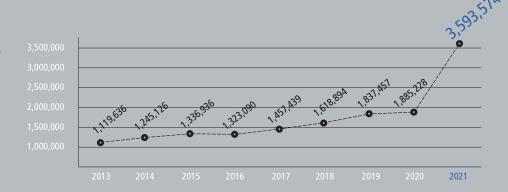

Lifting Volume

(Unit:TEU)

Sales

(Unit: million won)

Operated **Fleets Alphaliner** (Unit:TEU)

(Source : Alphaliner as of Dec.)