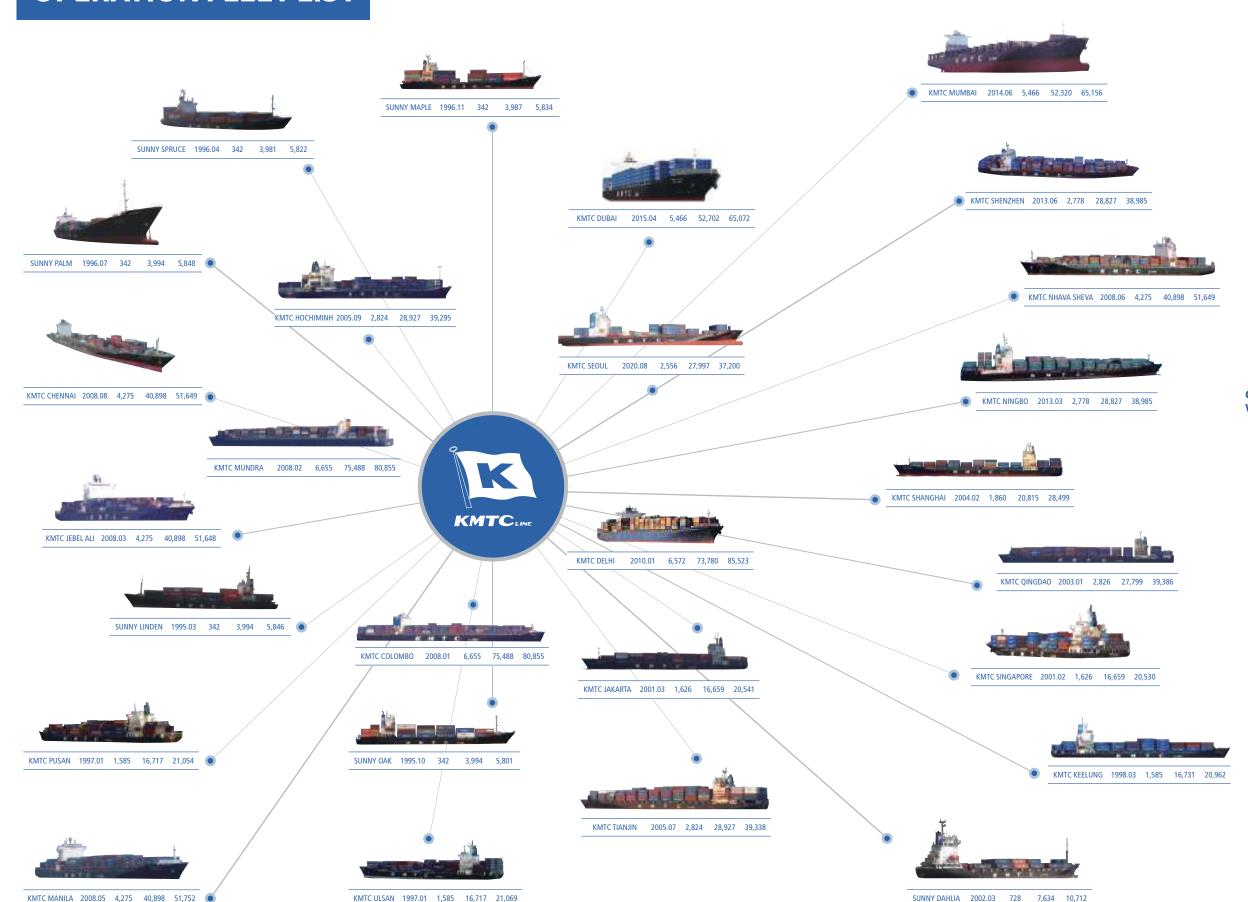

## **OPERATION FLEET LIST**

MARK Vessel Name BUILT TEU GRT DWT

### OWNED VESSEL

| Vessel Name      | TEU    | GRT     | DWT     | BUILT   |
|------------------|--------|---------|---------|---------|
| SUNNY LINDEN     | 342    | 3,994   | 5,846   | 1995.03 |
| SUNNY OAK        | 342    | 3,994   | 5,801   | 1995.10 |
| SUNNY SPRUCE     | 342    | 3,981   | 5,822   | 1996.04 |
| SUNNY PALM       | 342    | 3,994   | 5,848   | 1996.07 |
| SUNNY MAPLE      | 342    | 3,987   | 5,834   | 1996.11 |
| SUNNY DAHLIA     | 728    | 7,634   | 10,712  | 2002.03 |
| KMTC PUSAN       | 1,585  | 16,717  | 21,054  | 1997.01 |
| KMTC ULSAN       | 1,585  | 16,717  | 21,069  | 1997.01 |
| KMTC KEELUNG     | 1,585  | 16,731  | 20,962  | 1998.03 |
| KMTC SINGAPORE   | 1,626  | 16,659  | 20,530  | 2001.02 |
| KMTC JAKARTA     | 1,626  | 16,659  | 20,541  | 2001.03 |
| KMTC QINGDAO     | 2,826  | 27,799  | 39,386  | 2003.01 |
| KMTC SHANGHAI    | 1,860  | 20,815  | 28,499  | 2004.02 |
| KMTC TIANJIN     | 2,824  | 28,927  | 39,338  | 2005.07 |
| KMTC HOCHIMINH   | 2,824  | 28,927  | 39,295  | 2005.09 |
| KMTC COLOMBO     | 6,655  | 75,488  | 80,855  | 2008.01 |
| KMTC MUNDRA      | 6,655  | 75,488  | 80,855  | 2008.02 |
| KMTC JEBEL ALI   | 4,275  | 40,898  | 51,648  | 2008.03 |
| KMTC MANILA      | 4,275  | 40,898  | 51,752  | 2008.05 |
| KMTC NHAVA SHEVA | 4,275  | 40,898  | 51,649  | 2008.06 |
| KMTC CHENNAI     | 4,275  | 40,898  | 51,649  | 2008.08 |
| KMTC DELHI       | 6,572  | 73,780  | 85,523  | 2010.01 |
| KMTC NINGBO      | 2,778  | 28,827  | 38,985  | 2013.03 |
| KMTC SHENZHEN    | 2,778  | 28,827  | 38,985  | 2013.06 |
| KMTC MUMBAI      | 5,466  | 52,320  | 65,156  | 2014.06 |
| KMTC DUBAI       | 5,466  | 52,702  | 65,072  | 2015.04 |
| KMTC SEOUL       | 2,556  | 27,997  | 37,200  | 2020.08 |
|                  | 76,805 | 796,556 | 989,865 |         |

### CHARTERED VESSEL

|                   | /6,805 | /96,556 | 989,865 |         |
|-------------------|--------|---------|---------|---------|
|                   |        |         |         |         |
| Vessel Name       | TEU    | GRT     | DWT     | BUILT   |
| SUNNY LOTUS       | 1,048  | 9,910   | 12,581  | 2013.04 |
| SUNNY IVY         | 1,096  | 9,528   | 11,799  | 2021.03 |
| SUNNY ACACIA      | 1,000  | 9,867   | 12,500  | 2015.03 |
| SUNNY CLOVER      | 1,000  | 9,865   | 12,419  | 2016.02 |
| SUNNY DAISY       | 1,000  | 9,867   | 12,300  | 2014.12 |
| SUNNY LAUREL      | 1,000  | 9,870   | 12,500  | 2018.03 |
| SUNNY CANNA       | 1,000  | 9,870   | 12,470  | 2018.01 |
| SUNNY ROSE        | 1,000  | 9,865   | 12,500  | 2015.09 |
| SUNNY LAVENDER    | 1,000  | 9,865   | 12,419  | 2016.06 |
| SUNNY COSMOS      | 1,009  | 9,988   | 12,248  | 2014.04 |
| SUNNY LILY        | 1,009  | 9,988   | 12,248  | 2014.04 |
| SUNNY IRIS        | 1,048  | 9,910   | 12,400  | 2013.11 |
| SUNNY FREESIA     | 1,096  | 9,527   | 11,600  | 2019.05 |
| SUNNY CAMELLIA    | 1,103  | 9,563   | 11,775  | 2015.03 |
| SUNNY CALLA       | 1,103  | 9,563   | 11,650  | 2015.01 |
| KMTC BANGKOK      | 1,770  | 18,318  | 21,800  | 2016.11 |
| KMTC LAEM CHABANG | 1,770  | 18,318  | 21,800  | 2017.02 |
| KMTC TAIPEIS      | 1,804  | 18,370  | 21,741  | 2017.04 |
| KMTC OSAKA        | 1,809  | 17,853  | 22,444  | 2019.03 |
| KMTC GWANGYANG    | 1,809  | 17,933  | 22,397  | 2019.06 |
| KMTC INCHEON      | 1,809  | 17,933  | 22,387  | 2019.06 |
| KMTC NAGOYA       | 1,809  | 17,933  | 22,401  | 2019.05 |
| KMTC POHANG       | 1,809  | 17,933  | 22,386  | 2019.07 |
| KMTC TOKYO        | 1,809  | 17,853  | 22,444  | 2019.02 |
| KMTC HAIPHONG     | 1,822  | 18,370  | 21,737  | 2017.06 |
| HAPPY LUCKY       | 2,553  | 27,104  | 33,406  | 2008.02 |
| KMTC DALIAN       | 2,556  | 27,997  | 37,200  | 2020.11 |
| KMTC SHIMIZU      | 2,556  | 27,997  | 37,200  | 2020.11 |
| KMTC XIAMEN       | 2,556  | 27,997  | 37,200  | 2020.10 |
| KMTC YOKOHAMA     | 2,556  | 27,997  | 37,200  | 2020.09 |
| KMTC PENANG       | 2,806  | 28,736  | 34,285  | 2018.05 |
| KMTC SURABAYA     | 2,806  | 28,736  | 34,285  | 2018.04 |
| HAKATA SEOUL      | 8,540  | 87,697  | 90,488  | 2010.08 |
| DONGJIN FORTUNE   | 728    | 7,683   | 10,705  | 2002.08 |
| RELIANCE          | 855    | 9,141   | 10,004  | 1999.09 |
| VASI MOON         | 1,679  | 16,850  | 21,614  | 2000.07 |
| EMORA             | 1,794  | 21,018  | 25,748  | 2007.09 |
| DALIAN            | 4,253  | 40,030  | 50,795  | 2009.12 |
|                   | 69,770 | 706,843 | 865,076 |         |

※ As of July, 2022