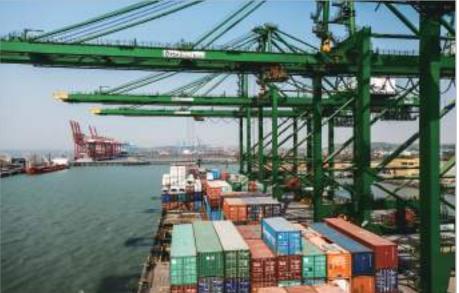

### **CHANGES TO COMPETE WITH THE WORLD** AND INNOVATION, KMTC IS AT THE CENTER

1 Intra-Asia's leading carrier growing to 3 million TEUs in cargo volume

KMTC have placed considerable efforts to satisfy our customers through additional routes and high service quality. In 2022, we have the No.1 market share in Korea-Japan service and Southeast Asia service market, connecting more than 90 international ports and terminals in 25 conturies.

3 Ranked 15th in the world's top 100 container liners

KMTC has obtained more vessels to respond to drastic surge in the container volume of the regional economy. Starting with delivery of large-scale vessels from 2010, KMTC is operation a total of 65 vessels at the end of 2021 with 27 own vessels, 38 chartered vessels.