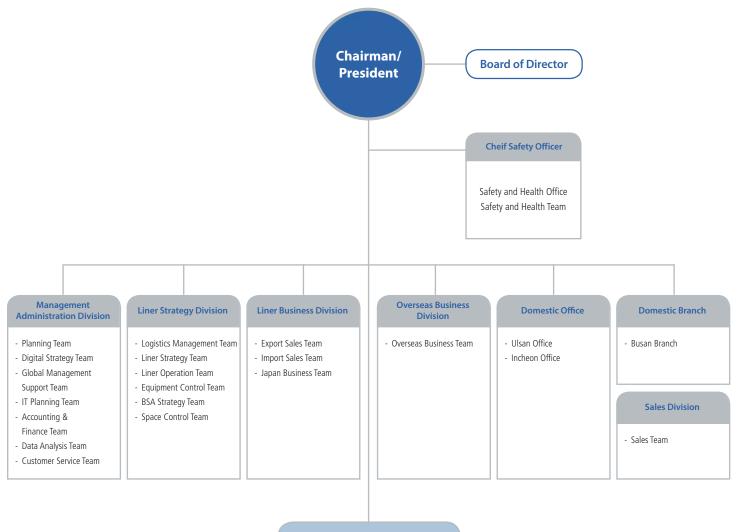

|

#### Plaque of appreciation

| 2022, 2021, 2013, 2011, 2008 | Busan Port Development [Busan Port Authority, BPA]     |
|------------------------------|--------------------------------------------------------|
| 2011, 2010, 2009, 2008       | Incheon Port Development [Incheon Port Authority, IPA] |
| 2017                         | Yeongil Port Development [Pohang City]                 |
| <b>2014</b> Dec.             | Sponsoring [Incheon National Maritime High School]     |
| <b>2011</b> Jan.             | Sponsoring [Korea Maritime and Ocean University]       |
|                              |                                                        |

### **ORGANIZATION**



#### **Overseas Offices**

|                                 | Northeast As                                                         | ia             |  |  |  |
|---------------------------------|----------------------------------------------------------------------|----------------|--|--|--|
| Japan                           | China                                                                | Hong Kong      |  |  |  |
| KMTC Japan<br>(Tokyo)           | KMTC China<br>(Shanghai)                                             | KMTC Hong Kong |  |  |  |
| Osaka Branch                    | Qingdao Branch<br>Ningbo Branch<br>Tianjin Branch<br>Shenzhen Branch |                |  |  |  |
|                                 | Guangzhou Branc<br>Dalian Branch                                     |